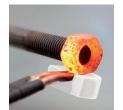

### The ideal tool for mechanical and maintenance work:

- essential for releasing steering linkages (wheel alignment)
- remove glow plugs, seized up wipers and spare-wheel carriers
- release seized up bolts and steering ball joints without damaging them
- release shaft drives that have seized up in the hub
- remove automotive or HGV exhaust lines

#### • High heating performance:

5,200 W of power, that can be adjusted in increments of 500 W, allows the user to directly heat up the heart of the metal to a depth of 6mm. This machine is able to bring steel up to a red-hot heat (around 1,000°C):