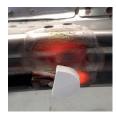

### as well as car body work:

- remove glued on steel or aluminium parts
- straighten out bent chassis (if not HSS)

Side heating (if not HSS)

Release rusted bolts

Release steering linkages

#### • High heating performance:

5,200 W of power, that can be adjusted in increments of 500 W, allows the user to directly heat up the heart of the metal to a depth of 6mm. This machine is able to bring steel up to a red-hot heat (around 1,000°C):