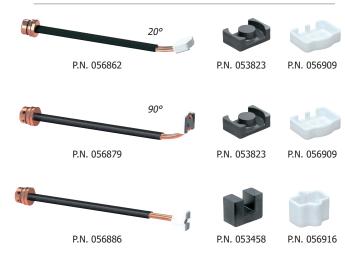

- Supplied with a complete inductor 20° (P.N. 056862).
- This product requires the cooling liquid to be replaced regularly.
  - 2L (P.N. 082212)
  - 5L (P.N. 062511)

### **Inductors and accessories:**

20/03/2024 **C €** Made in France