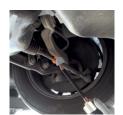

### The ideal tool for mechanical and maintenance work:

- essential for releasing steering linkages (wheel alignment)
- remove glow plugs, seized up wipers and spare-wheel carriers
- release seized up bolts and steering ball joints without damaging them
- release shaft drives that have seized up in the hub
- remove automotive or HGV exhaust lines

### as well as car body work:

- remove glued on steel or aluminium parts
- straighten out bent chassis (if not HSS)

Side heating (if not HSS)

Release rusted bolts

Release steering linkages