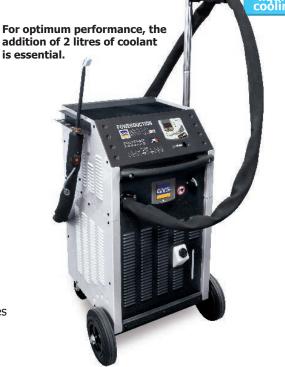

# **POWERDUCTION 50LG**

P.N. 055599

The POWERDUCTION 50LG provides instant and powerful heating to release or heat both steel and aluminium. Equipped with a liquid cooling unit, this product is capable of heating metal parts for minutes at a time without interruption.

- Supplied with a complete inductor 20° (P.N. 056862).
- This product requires the cooling liquid to be replaced regularly.
  - 2L (P.N. 082212)
  - 5L (P.N. 062511)