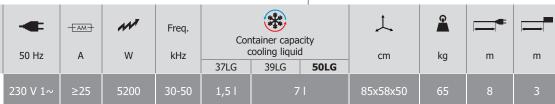

#### • High heating performance:

5,200 W of power, that can be adjusted in increments of 500 W, allows the user to directly heat up the heart of the metal to a depth of 6mm. This machine is able to bring steel up to a red-hot heat (around 1,000°C):

|              | 37LG        | 39LG        | 50LG                     |
|--------------|-------------|-------------|--------------------------|
| <b>③</b>     | M10 → 1 s   | M12 → 1 s   | M14 → 1 s                |
| +            | 2 mm → 5 s  | 2 mm → 5 s  | 4 mm → 5 s<br>2 mm → 3 s |
| <del>V</del> | Ø 10 → 15 s | Ø 10 → 15 s | Ø 10 → 10 s              |