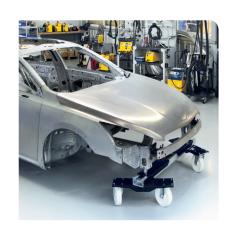

# **AUTO ROLL 1.00 m / 1.2 T**

Réf. 059047

Designed to aid the manoeuvrability of vehicles in both Mechanical and Accident Repair Centers with either mechanics in or out. The adjustable arms are designed to fit all types of vehicles.