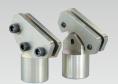

## DIFFERENT ACCESSORIES FOR DIFFERENT TYPES OF CAR BODIES:

Fix support (included)

Stabilisation pads x2 Ref. 059054 (included)

Tool n°2 (included)

Lower frame clamps x2\* Ref. 059061 (en option)

Tool n°3 (option)

### \*Recommendation:

Using the frame clamps with AUTOROLL 1.2T is highly recommended when moving long vehicles over uneaven ground.

1170 x 280 x 260 mm

56 ka

1200 kg max

360 °