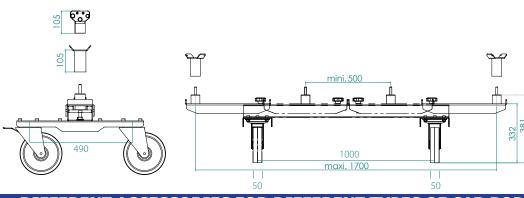

## Adjustable and adaptable :

- Lifting rails adjustable to a maximum of 1.70m.
- Stabilisation pads (included)
- Lower frame clamps (optional)

## **DIMENSIONS**