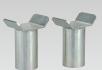

## DIFFERENT ACCESSORIES FOR DIFFERENT TYPES OF CAR BODIES:

Fix support (included)

Stabilisation pads x2 Ref. 059054 (included)

Tool n°2 (included)

Lower frame clamps x2\* Ref. 059061 (en option)

Tool n°3 (option)