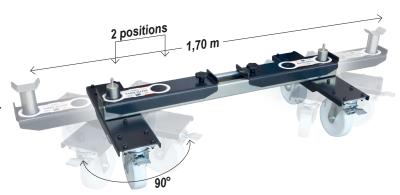

## **FEATURES**

- · Mobile and secure ::
- 90° rotation of wheel supports
- Easy positioning
- 2 wheels fitted with brakes

## Adjustable and adaptable :

- Lifting rails adjustable to a maximum of 1.70m.
- Stabilisation pads (included)
- Lower frame clamps (optional)

## DIFFERENT ACCESSORIES FOR DIFFERENT TYPES OF CAR BODIES:

Fix support (included)

Stabilisation pads x2 Ref. 059054 (included)

Tool n°2 (included)

Lower frame clamps x2\* Ref. 059061 (en option)

Tool n°3 (option)