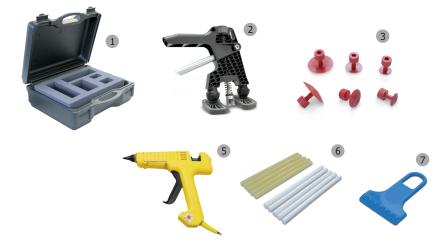

## **COMPLETE SET READY TO USE**

- 1 Case
- 2 Glue Lifter
- **3** 6 tips (2 x Ø 32 mm, 2 x Ø 20 mm et 2 x Ø 15 mm)
- 4 250 W glue gun (140°C > 220°C)
- 5 10 glue sticks:
  - x 5 white: for ambient temperature >20°C
  - x 5 transparent : for ambient temperature <20°C
- 6 Scraper

## ACCESSORIES & CONSUMABLES

| 2 | ref. 057364                                |
|---|--------------------------------------------|
| 3 | ref. 050952                                |
| 4 | 110 V - ref. 071315<br>230 V - ref. 052901 |
| 5 | ref. 050976                                |