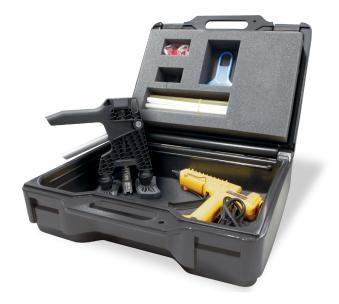

## **GLUE PULLER PRO - EXPORT**

110 V - Ref. 071056 230 V - Ref. 059160

Paintless dent repair set. Ideal complement to all dent pulling systems. Glue Puller Pro adapted for steel and aluminium.

## **COMPLETE SET READY TO USE**

- 1 Case
- 2 Glue Lifter
- **3** 6 tips (2 x Ø 32 mm, 2 x Ø 20 mm et 2 x Ø 15 mm)
- 4 250 W glue gun (140°C > 220°C)
- 5 10 glue sticks:
  - x 5 white: for ambient temperature >20°C
  - x 5 transparent : for ambient temperature <20°C
- 6 Scraper