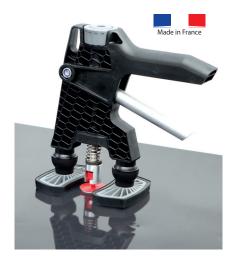

## **GLUE PULLER PRO - EXPORT**

110 V - Ref. 071056 230 V - Ref. 059160

Paintless dent repair set. Ideal complement to all dent pulling systems. Glue Puller Pro adapted for steel and aluminium.

## ASSETS

- No grinding of the car body
- Reduced operation time
- Limited immobilization time of the vehicle
- No paint touch ups