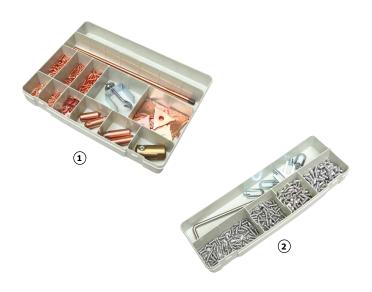

#### For working with steel:

- An earth cable ⑤
- (2 m / Ø 70 mm<sup>2</sup> cable with connector)
- One multi-function torch ④
- (2 m / Ø 70 mm<sup>2</sup> cable with connector):
- welding studs, rivets, rings and washers
- contact shrinking, graphite pen
- a complete accessories and consumables box (PN. 050075 : spotter accessories box ①)
   Power-supply cable: 8 m

## For working with aluminium:

- One torch for welding M4 studs ③ (3 m / Ø 25 mm<sup>2</sup> cable with connector):
- Aluminium magnesium
- Aluminium silicium
- A brass, three-pin coupling ® it is fitted to the torch for quick, direct contact to the area being repaired.
- A complete accessories and consumables box (PN. 050020 : alu consumables box ②)