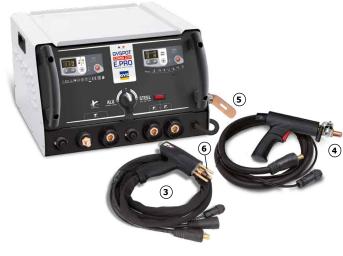

## **SUPPLIED WITH:**

The COMBISPOT 230 V is delivered with:

#### For working with steel:

- An earth cable ⑤
- (2 m / Ø 70 mm<sup>2</sup> cable with connector)
- One multi-function torch ④
- (2 m / Ø 70 mm<sup>2</sup> cable with connector):
- welding studs, rivets, rings and washers
- contact shrinking, graphite pen
- a complete accessories and consumables box (PN. 050075 : spotter accessories box ①)
   Power-supply cable: 8 m

## For working with aluminium:

- One torch for welding M4 studs ③ (3 m / Ø 25 mm<sup>2</sup> cable with connector):
- Aluminium magnesium
- Aluminium silicium
- A brass, three-pin coupling ® it is fitted to the torch for quick, direct contact to the area being repaired.
- A complete accessories and consumables box (PN. 050020 : alu consumables box ②)