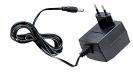

✓ **Integrated tester** to check the level of charge of the internal battery.

0.6 m - 16 mm2 🗾 300 A

Included : - Automatic charger 12V (ref. 054677)