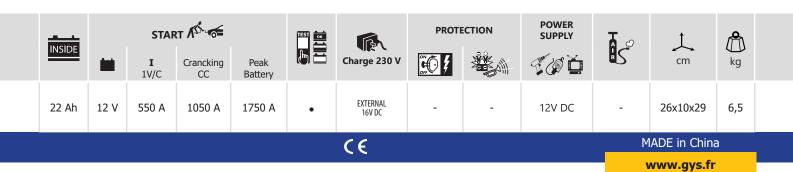

## **SELF CONTAINED STARTER**

✓ Discharged battery : GYSPACK 600 instantaneously starts cars, Camper vans, vans, petrol or diesel (*starting current 550A*/1750A at peak)

Compact and light (6,5 kg), truly portable.

✓ **Internal battery tester function;** indicates the state of charge with 3 LEDS for an optimal use.

✓ The powerful integrated 22 Ah battery turns the GYSPACK 600 into a very useful portable 12V power supply for many electrical devices: TV's, light, laptops, etc...

✓ **Integrated tester** to check the level of charge of the internal battery.

0.6 m - 16 mm2 🗾 300 A

Included : - Automatic charger 12V (ref. 054677)