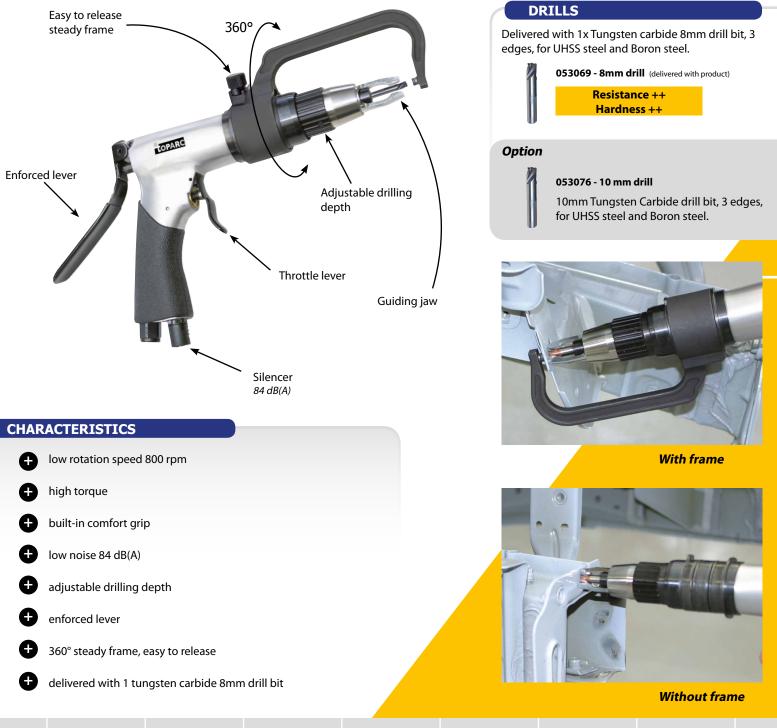

## **SPOT DRILL**

toparc

Ref. 050464

Simple to use, the SPOT DRILL allows a fast and efficient job to drill through UHSS steel and Boron steel. Thanks to a low rotation speed and high torque, the Spot Drill will efficiently drill through the hardest steels. The enforced lever allows bringing the drill bit in contact with the steel sheets prior to drilling, thus avoiding stress on the bit possibly leading to damage. The adjustable drilling depth allows precise drilling on the car body.

|            | Free speed (rpm) | Power (W) | Noise level dB(A) | Air consumption<br>(l/mn) | Input air pressure<br>(bar) | Length (mm)    | Weight (Kg) |  |  |
|------------|------------------|-----------|-------------------|---------------------------|-----------------------------|----------------|-------------|--|--|
|            | 800              | 400       | 84                | 113                       | 6,5                         | 35             | 2,3         |  |  |
| 28/09/2017 |                  | CE        |                   |                           |                             | MADE in FRANCE |             |  |  |