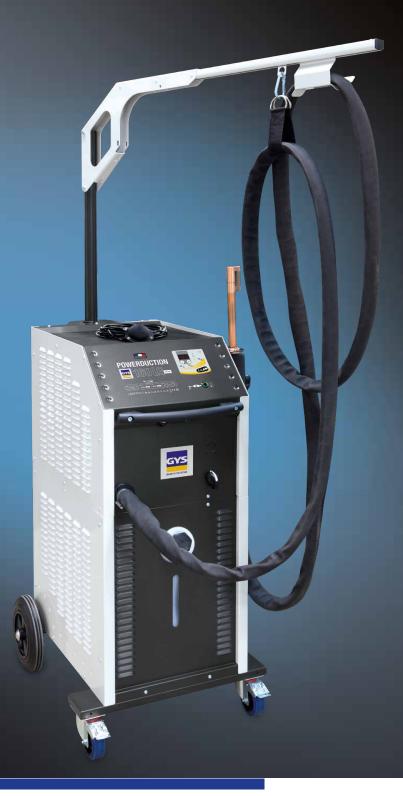

## POWERDUCTION 160LG

Unlock the potential of Induction

Braze
Release
Straighten

## √ Functional & Flexible

Full range of inductions to suit many applications

- 6 metre cable with support hanger
- 4 metre power cable
- Dual control: foot pedal and hand control on the inductor
- 4 wheels, 2 with brakes.

- Wide range of applications, industrial, mechanical, workshop, truck & construction
- 3 phase power supply
- High capacity cooling system enables constant use at full power
- 3 possible inductors: 70°, 90° (included), straight

ref. 057814